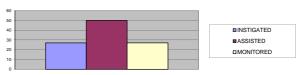

## INSTIGATED ARRESTS

|               | Apr | Мау | Jun | Jul | Aug | Sep | Oct | Nov | Dec | Jan | Feb | Mar | Total |
|---------------|-----|-----|-----|-----|-----|-----|-----|-----|-----|-----|-----|-----|-------|
| Swanley       |     |     |     |     | 1   |     |     |     |     |     |     |     | 1     |
| Sevenoaks     |     | 4   | 3   |     | 1   |     |     |     |     |     |     |     | 8     |
| Westerham     |     |     |     |     |     |     |     |     |     |     |     |     |       |
| New Ash Green |     |     |     |     |     |     |     |     |     |     |     |     |       |
| Edenbridge    |     |     |     |     |     |     |     |     |     |     |     |     | 0     |
| TOTAL         |     | 4   | 3   | 0   | 2   |     |     |     |     |     |     |     | 9     |

## ASSISTED ARRESTS

|               | Apr | Мау | Jun | Jul | Aug | Sep | Oct | Nov | Dec | Jan | Feb | Mar | Total |
|---------------|-----|-----|-----|-----|-----|-----|-----|-----|-----|-----|-----|-----|-------|
| Swanley       |     |     |     | 1   | 2   |     |     |     |     |     |     |     | 3     |
| Sevenoaks     | 2   | 2   | 8   | 6   | 2   |     |     |     |     |     |     |     | 20    |
| Westerham     |     |     |     |     |     |     |     |     |     |     |     |     |       |
| New Ash Green |     |     |     |     |     |     |     |     |     |     |     |     |       |
| Edenbridge    |     |     |     | 3   |     |     |     |     |     |     |     |     | 3     |
| TOTAL         | 2   | 2   | 8   | 10  | 4   |     |     |     |     |     |     |     | 26    |

## MONITORED ARRESTS

|               | Apr | Мау | Jun | Jul | Aug | Sep | Oct | Nov | Dec | Jan | Feb | Mar | Total |
|---------------|-----|-----|-----|-----|-----|-----|-----|-----|-----|-----|-----|-----|-------|
| Swanley       |     |     |     | 1   |     |     |     |     |     |     |     |     | 1     |
| Sevenoaks     | 1   | 4   | 1   |     |     |     |     |     |     |     |     |     | 6     |
| Westerham     | 1   | 1   |     |     |     |     |     |     |     |     |     |     | 2     |
| New Ash Green |     |     |     |     |     |     |     |     |     |     |     |     |       |
| Edenbridge    | 1   |     |     | 1   | 1   |     |     |     |     |     |     |     | 3     |
| TOTAL         | 3   | 5   | 1   | 2   | 1   |     |     |     |     |     |     |     | 12    |