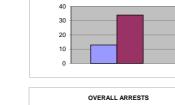

ASSISTED ARRESTS

## ASSISTED ARRESTS

|               | Apr | Мау | Jun | Jul | Aug | Sep | Oct | Nov | Dec | Jan | Feb | Mar | Total |
|---------------|-----|-----|-----|-----|-----|-----|-----|-----|-----|-----|-----|-----|-------|
| Swanley       |     |     |     | 1   | 2   |     |     |     |     |     |     |     | 3     |
| Sevenoaks     | 2   | 2   | 8   | 6   | 2   |     |     |     |     |     |     |     | 20    |
| Westerham     |     |     |     |     |     |     |     |     |     |     |     |     |       |
| New Ash Green |     |     |     |     |     |     |     |     |     |     |     |     |       |
| Edenbridge    |     |     |     | 3   |     |     |     |     |     |     |     |     | 3     |
| TOTAL         | 2   | 2   | 8   | 10  | 4   |     |     |     |     |     |     |     | 26    |