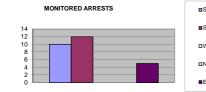

## MONITORED ARRESTS

|               | Apr | Мау | Jun | Jul | Aug | Sep | Oct | Nov | Dec | Jan | Feb | Mar | Total |
|---------------|-----|-----|-----|-----|-----|-----|-----|-----|-----|-----|-----|-----|-------|
| Swanley       |     |     |     | 1   |     |     |     |     |     |     |     |     | 1     |
| Sevenoaks     | 1   | 4   | 1   |     |     |     |     |     |     |     |     |     | 6     |
| Westerham     | 1   | 1   |     |     |     |     |     |     |     |     |     |     | 2     |
| New Ash Green |     |     |     |     |     |     |     |     |     |     |     |     |       |
| Edenbridge    | 1   |     |     | 1   | 1   |     |     |     |     |     |     |     | 3     |
| TOTAL         | 3   | 5   | 1   | 2   | 1   |     |     |     |     |     |     |     | 12    |