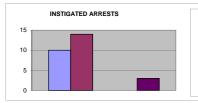

## INSTIGATED ARRESTS

|               | Apr | Мау | Jun | Jul | Aug | Sep | Oct | Nov | Dec | Jan | Feb | Mar | Total |
|---------------|-----|-----|-----|-----|-----|-----|-----|-----|-----|-----|-----|-----|-------|
| Swanley       |     |     |     |     | 1   |     |     |     |     |     |     |     | 1     |
| Sevenoaks     |     | 4   | 3   |     | 1   |     |     |     |     |     |     |     | 8     |
| Westerham     |     |     |     |     |     |     |     |     |     |     |     |     |       |
| New Ash Green |     |     |     |     |     |     |     |     |     |     |     |     |       |
| Edenbridge    |     |     |     |     |     |     |     |     |     |     |     |     | 0     |
| TOTAL         |     | 4   | 3   | 0   | 2   |     |     |     |     |     |     |     | 9     |